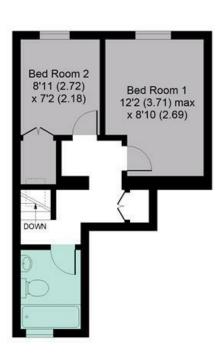

## Oakfield Road, N4

APPROX. GROSS INTERNAL FLOOR AREA 723 SQ FT / 67.2 SQ M

**GROUND FLOOR** 

FIRST FLOOR

Whilst every attempt has been made to ensure the accuracy of the floor plan contained here, measurements of doors, windows and rooms are approximate and no responsibility is taken for any error, omissions or misstatement. These plans are for representation purposes only as defined by RICS Code of Measuring Practice and should be used as such by any prospective purchaser. Specification no guarantee is given on the total square footage of the property if quoted on this plan. Any figure given is for initial guidance only and should not be relied on as a basic of valuation.