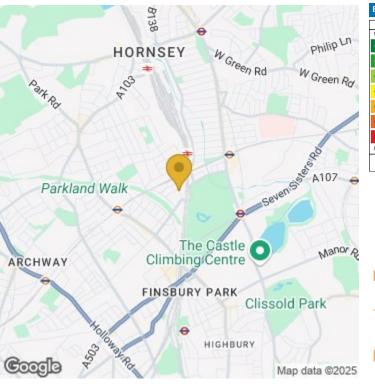

Just 0.7 miles away from this humble abode resides Finsbury Park Station, connecting you to the Victoria, Piccadilly and National Rail lines. Between here and there awaits a plethora of local attractions, ranging from family-friendly fun at Rowans Tenpin Bowl to local nature reserve Parkland Walk and Grade II listed green space Finsbury Park.