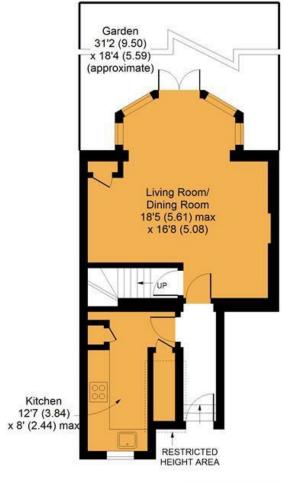

## Oakfield Road, N4

APPROX. GROSS INTERNAL FLOOR AREA 723 SQ FT / 67.2 SQ M

**GROUND FLOOR** 

FIRST FLOOR

Whilst every attempt has been made to ensure the accuracy of the floor plan contained here, measurements of doors, windows and rooms are approximate and no responsibility is taken for any error, omissions or misstatement. These plans are for representation purposes only as defined by RICS Code of Measuring Practice and should be used as such by any prospective purchaser. Specification no guarantee is given on the total square footage of the property if quoted on this plan. Any figure given is for initial guidance only and should not be relied on as a basic of valuation.